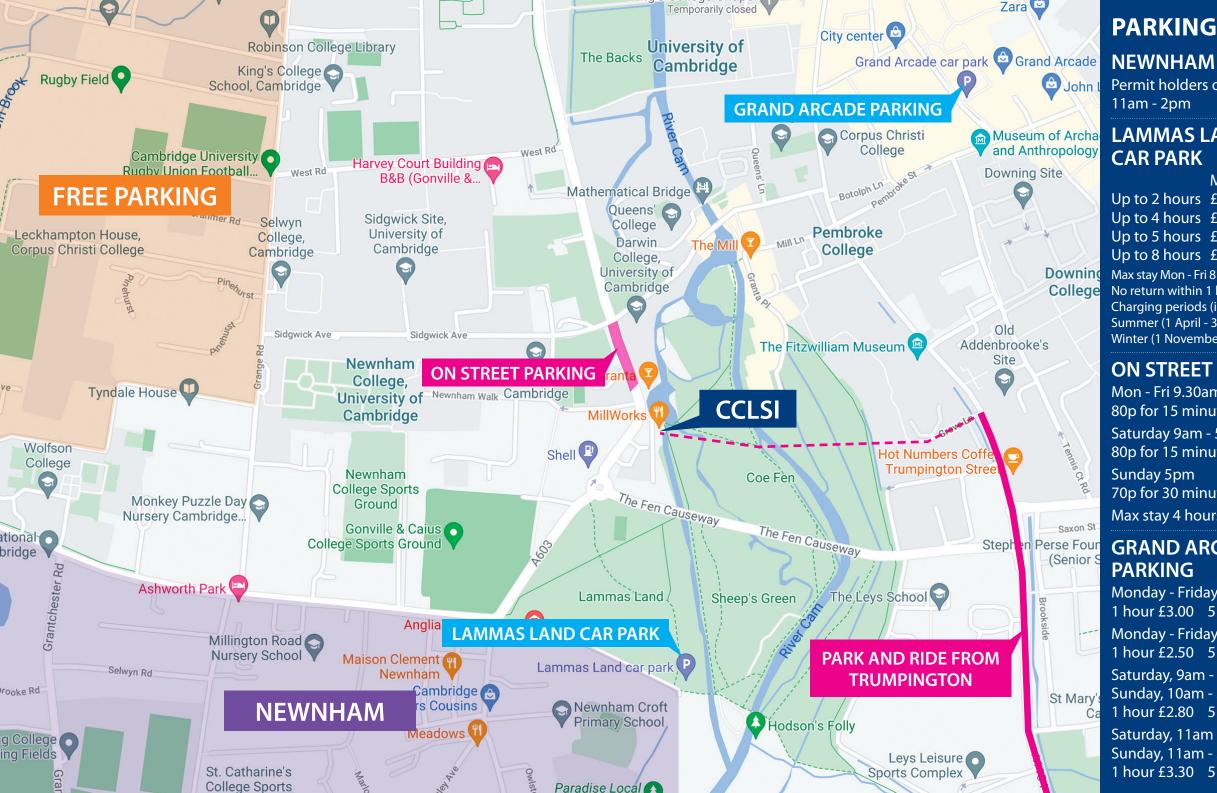

# **PARKING CHARGES**

Dohn Permit holders only 11am - 2pm

### Museum of Archa LAMMAS LAND **CAR PARK**

Mon - Fri Sat & Sun Up to 2 hours £2.00 £2.00 Up to 4 hours £5.00 £4.80 Up to 5 hours £10.00 £9.00 Up to 8 hours £20.00 Downing Max stay Mon - Fri 8 hours, Sat & Sun 5 hours College No return within 1 hour Charging periods (including Bank Holiday) Summer (1 April - 31 October) 8am - 10pm Winter (1 November - 31 March) 8am - 4pm

# **ON STREET PARKING**

Mon - Fri 9.30am - 5pm 80p for 15 minutes Saturday 9am - 5pm

80p for 15 minutes Sunday 5pm 70p for 30 minutes Max stay 4 hours

## **GRAND ARCADE** PARKING

Monday - Friday, 8am - 7pm 1 hour £3.00 5 hours £23.00 Monday - Friday, 10am - 7pm 1 hour £2.50 5 hours £20.50 Saturday, 9am - 7pm and Sunday, 10am - 5pm 1 hour £2.80 5 hours £21.70 Saturday, 11am - 7pm and Sunday, 11am - 5pm 1 hour £3.30 5 hours £24.20